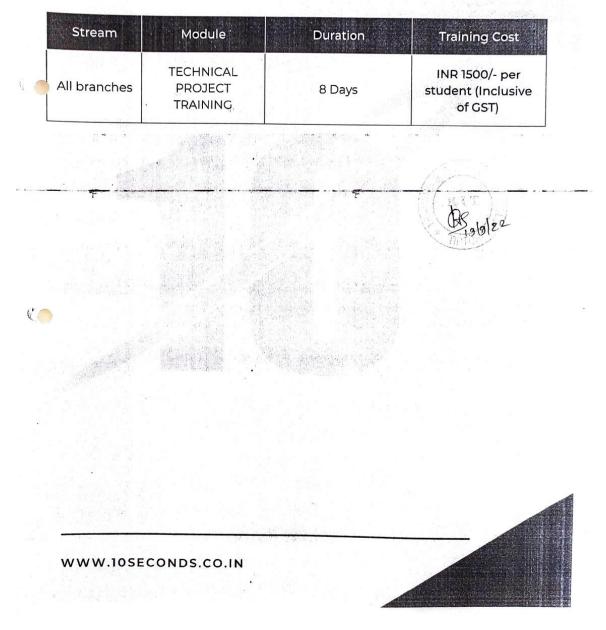

| SI.<br>No. | Branch              | No. of<br>Days       | Price<br>(8 days) | No. of F<br>students<br>registered | Total amount<br>(in Rs) |
|------------|---------------------|----------------------|-------------------|------------------------------------|-------------------------|
| 1          | BE<br>(CS/IS/EC/ME) | 8 days<br>(48 hours) | 1,500/-           | 54                                 | 81,000/-                |