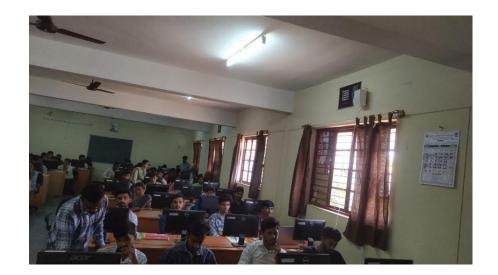

# "Technical Training on Python"

**On Python Programming** 

For 2023 batch students (All Branch)
Supported by

Date:

01/09/2022

to

10/09/2022

**VENUE: Browsing Centre KIT** 

#### 3. Training Outline

Hands on training program on Python programming.

- # Explore The Usage Of Python.
- # Choose A Learning Environment.
- # Learn The Basic Syntax.
- # Practice Writing Code.
- # Discus Experience With Others.
- # Mentor And Share Knowledge.