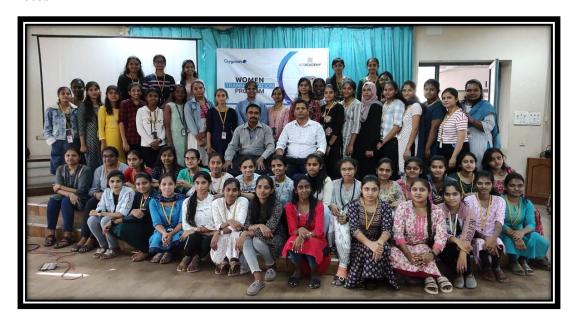

# "Technical Training on Python"

**On Python Programming** 

For 2023 batch students (All Branch)
Supported by

Date:

01/09/2022

to

10/09/2022

**VENUE: Browsing Centre KIT** 