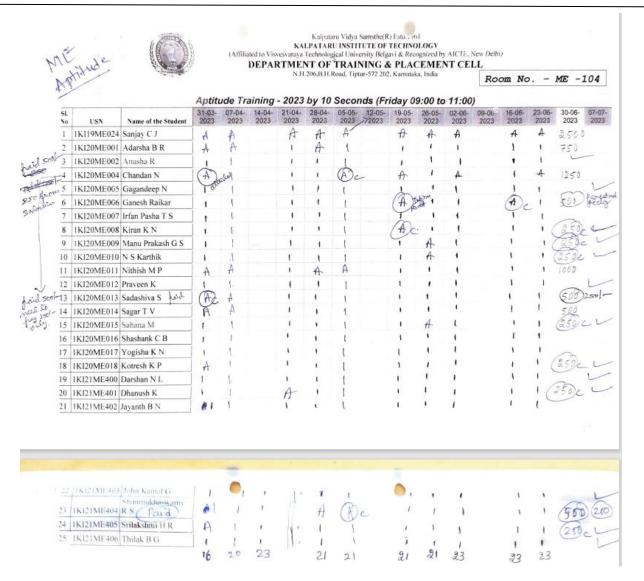

#### 4. Attendance

# DEPARTMENT OF TRAINING & PLACEMENT CELL, N.H.206,B.H.Road, Tiptur-572 202, Karnataka, India Internship program for 2023 batch students

|   |     |              | Internsh        | ip progra | m for 202. | 3 batch s | tudents    |        | 0         | 1       |        |
|---|-----|--------------|-----------------|-----------|------------|-----------|------------|--------|-----------|---------|--------|
|   | S.N | USN          | NAME            | 01/09     | 02/09      | 03/09     | 06/09      | 07/09  | 08/09     | 09109   | 10/09  |
|   | 11  | Screta D     | Sucha.D         | chala     | Cucus      | Suche     | eadre      | Such   | Sales     | Svelie  |        |
|   | 2   | IKIL7CS085   | Vidya. B        | Holyes    | Moly       |           | vidige     |        | vidu      | vidu    |        |
| - | 3/  | 1K219CSD66   | PRATHIMA. K.P   | pratin    | PHONE      | Pooli     | Pratus     | Proth  | Proprie   | Patrio  |        |
| - |     |              | RACHANA .S      | Radin     | Racus      | Lachas    | pack       | Parto  | 200hg     | Pache   |        |
|   | 5.1 | 1KZ19C8039   | LAKSHMI.S.      | lakelin   | Lather     | Latelui   | folder;    | Lather | Lake how, | Lakels  |        |
| 1 | 6.  | 1KIZOCS401   | T.S.BHOOMIKA    | Bhoark    | Buoy.      | Bhoche    | Bhook      | Blik   | Blos      | Bhos    |        |
| - |     |              | KISHOR. M.P     |           | KING       | Color     | 16.57      | Malos  | pels      | Bash    | Luch   |
| - | 81. | 1KZ19CS084   | RAVI.N.         | Rays      | Rash       | Kart      | Park       | Rand   | lass      | land    |        |
| _ | 9.  | 1KT19C5009   | ARAVINDA.P      | Pople.    | Aur)       | Same      | Dorl       | Pos    | las !     | fus     | Re     |
| - | 10  | 111965036    | KISHAN.N. GODDA |           | Kel        | Kull      | 1 xit      | (ki'Ma | 1 Li Hay  | Kuns    | Kirbon |
|   | 11/ | [KI19C5012   | Bhargara G.K    | Blu       | Red.       | Thay      | Bhut       | Blue   | Blus      | Bhomes  | Thus   |
| - | 12/ | [KI 19050 47 | Shaig Rehoman   | Du        | Vai.       | Sair      | franci     | Sur.   | Jan       | A       |        |
| - | 13/ | 1KI19C5016   | Charon Kuman. H | Cutt.     | Drund.     | arks.     | Certifican | chis   | this      | this    |        |
|   | 14/ | 1KI19CS029   | JEEVAN K.R      | · AII     | - Jun -    | ##        | And        | FF.    | 1         | مليل    |        |
|   | 15  | 1KT19CS114   | J.M. Charder    |           | #          | H         | W          |        |           |         |        |
|   | 16  | 1×11905020   | Duysk. T.M      |           | Deguli     | Dunkin    | Deguli     | Devel  | e Degule  | Degrali | Mayit  |
|   |     |              | Doopak.M.K      |           | DER        | 1200      | Day        | Dur    | ′ '       |         |        |
|   |     |              |                 |           |            |           |            |        |           |         |        |
|   |     |              | 1               |           |            |           |            |        |           |         |        |
|   | ,   |              |                 |           |            |           |            |        |           |         |        |
|   |     |              |                 |           |            |           |            |        |           |         |        |
|   |     |              |                 |           |            |           |            |        |           |         |        |
|   |     |              |                 |           |            |           |            |        |           |         |        |
|   |     |              |                 |           |            |           |            |        |           |         |        |
|   |     |              |                 | 1         |            |           |            |        |           |         |        |
|   |     |              |                 |           |            |           |            |        |           |         |        |
|   |     |              |                 |           |            |           | 1          |        |           |         |        |