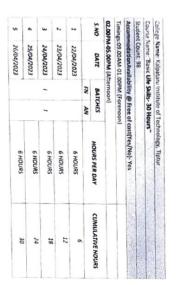

## TRAINING COMMERCIALS

| Stream       | Module                           | Duration | Training Cost                                   |
|--------------|----------------------------------|----------|-------------------------------------------------|
| All branches | TECHNICAL<br>PROJECT<br>TRAINING | 8 Days   | INR 1500/- per<br>student (Inclusive<br>of GST) |