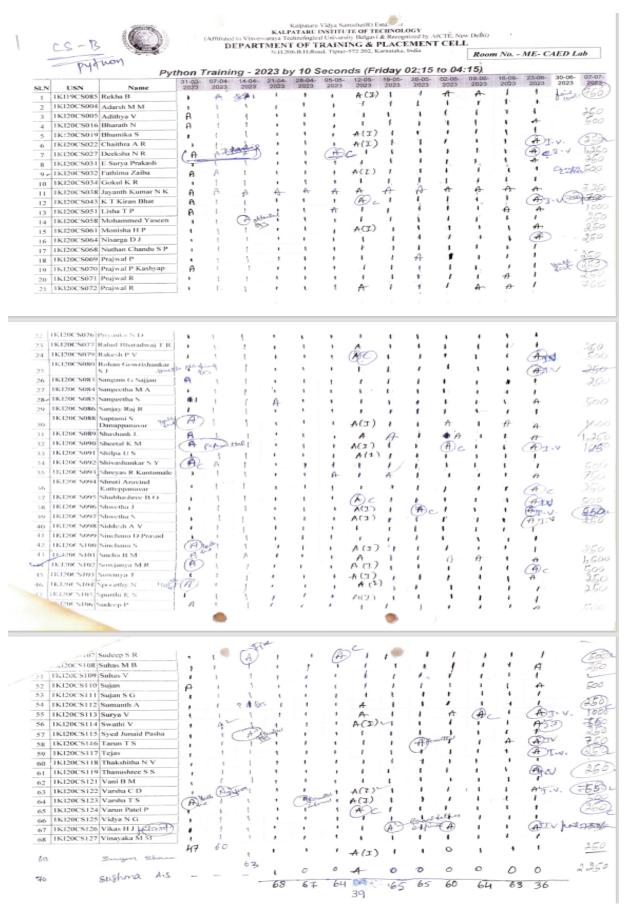

#### 4. Attendance

# DEPARTMENT OF TRAINING & PLACEMENT CELL, N.H.206,B.H.Road, Tiptur-572 202, Karnataka, India Internship program for 2023 batch students

|   |     |              | Internsh        | ip progra | m for 202. | 3 batch s | tudents    |        | 0         | 1       |        |
|---|-----|--------------|-----------------|-----------|------------|-----------|------------|--------|-----------|---------|--------|
|   | S.N | USN          | NAME            | 01/09     | 02/09      | 03/09     | 06/09      | 07/09  | 08/09     | 09109   | 10/09  |
|   | 11  | Screta D     | Sucha.D         | chala     | Cucus      | Suche     | eadre      | Such   | Sales     | Svelie  |        |
|   | 2   | IKIL7CS085   | Vidya. B        | Holyes    | Moly       |           | vidige     |        | vidu      | vidu    |        |
| - | 3/  | 1K219CSD66   | PRATHIMA. K.P   | pratin    | PHONE      | Pooli     | Pratus     | Proth  | Proprie   | Patrio  |        |
| - |     |              | RACHANA .S      | Radin     | Racus      | Lachas    | pack       | Parto  | 200hg     | Pache   |        |
|   | 5.1 | 1KZ19C8039   | LAKSHMI.S.      | lakelin   | Lather     | Latelui   | folder;    | Lather | Lake how, | Lakels  |        |
| 1 | 6.  | 1KIZOCS401   | T.S.BHOOMIKA    | Bhoark    | Buoy.      | Bhoche    | Bhook      | Blik   | Blos      | Bhos    |        |
| - |     |              | KISHOR. M.P     |           | KING       | Color     | 16.57      | Malos  | pels      | Bash    | Luch   |
| - | 81. | 1KZ19CS084   | RAVI.N.         | Rays      | Rash       | Kart      | Park       | Rand   | lass      | land    |        |
| _ | 9.  | 1KT19C5009   | ARAVINDA.P      | Pople.    | Aur)       | Same      | Dorl       | Pos    | las !     | fus     | Re     |
| - | 10  | 111965036    | KISHAN.N. GODDA |           | Kel        | Kull      | 1 xit      | (ki'Ma | 1 Li Hay  | Kuns    | Kirbon |
|   | 11/ | [KI19C5012   | Bhargara G.K    | Blu       | Red.       | Thay      | Bhut       | Blue   | Blus      | Bhomes  | Thus   |
| - | 12/ | [KI 19050 47 | Shaig Rehoman   | Du        | Vai.       | Sair      | franci     | Sur.   | Jan       | A       |        |
| - | 13/ | 1KI19C5016   | Charon Kuman. H | Cutt.     | Drund.     | arks.     | Certifican | chis   | this      | this    |        |
|   | 14/ | 1KI19CS029   | JEEVAN K.R      | · AII     | - Jun -    | ##        | And        | FF.    | 1         | مليل    |        |
|   | 15  | 1KT19CS114   | J.M. Charder    |           | #          | H         | W          |        |           |         |        |
|   | 16  | 1×11905020   | Duysk. T.M      |           | Deguli     | Dunkin    | Deguli     | Devel  | e Degule  | Degrali | Mayit  |
|   |     |              | Doopak.M.K      |           | DER        | 1200      | Day        | Dur    | ′ '       |         |        |
|   |     |              |                 |           |            |           |            |        |           |         |        |
|   |     |              | 1               |           |            |           |            |        |           |         |        |
|   | ,   |              |                 |           |            |           |            |        |           |         |        |
|   |     |              |                 |           |            |           |            |        |           |         |        |
|   |     |              |                 |           |            |           |            |        |           |         |        |
|   |     |              |                 |           |            |           |            |        |           |         |        |
|   |     |              |                 |           |            |           |            |        |           |         |        |
|   |     |              |                 | 1         |            |           |            |        |           |         |        |
|   |     |              |                 |           |            |           |            |        |           |         |        |
|   |     |              |                 |           |            |           | 1          |        |           |         |        |