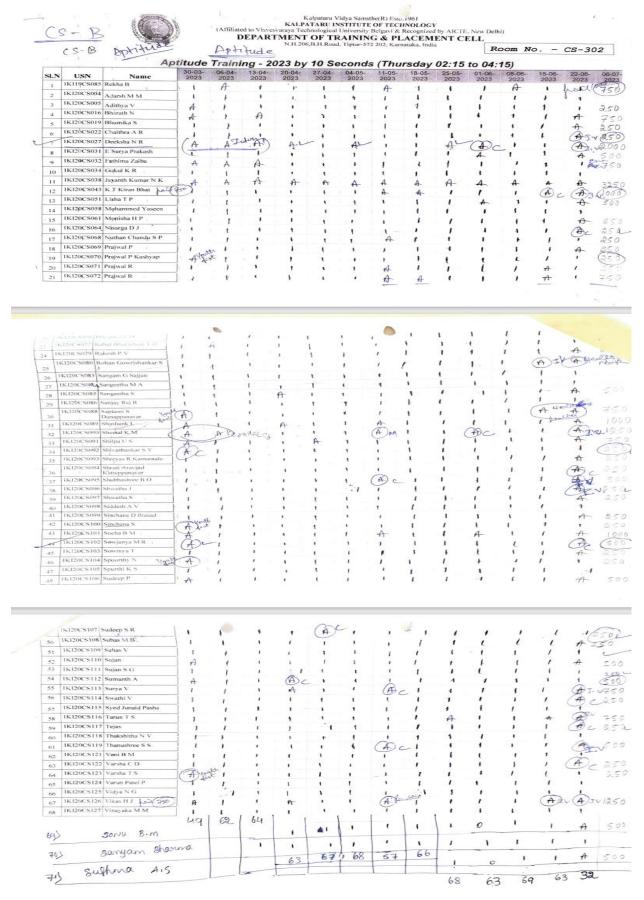

#### 4. Attendance

# DEPARTMENT OF TRAINING & PLACEMENT CELL, N.H.206,B.H.Road, Tiptur-572 202, Karnataka, India Internship program for 2023 batch students

|   |     |              | Internsh        | ip progra | m for 202. | 3 batch s | tudents    |        | 0         | 1       |        |
|---|-----|--------------|-----------------|-----------|------------|-----------|------------|--------|-----------|---------|--------|
|   | S.N | USN          | NAME            | 01/09     | 02/09      | 03/09     | 06/09      | 07/09  | 08/09     | 09109   | 10/09  |
|   | 11  | Screta D     | Sucha.D         | chala     | Cucus      | Suche     | eadre      | Such   | Sales     | Svelie  |        |
|   | 2   | IKIL7CS085   | Vidya. B        | Holyes    | Moly       |           | vidige     |        | vidu      | vidu    |        |
| - | 3/  | 1K219CSD66   | PRATHIMA. K.P   | pratin    | PHONE      | Pooli     | Pratus     | Proth  | Proprie   | Patrio  |        |
| - |     |              | RACHANA .S      | Radin     | Racus      | Lachas    | pack       | Parto  | 200hg     | Pache   |        |
|   | 5.1 | 1KZ19C8039   | LAKSHMI.S.      | lakelin   | Lather     | Latelui   | folder;    | Lather | Lake how, | Lakels  |        |
| 1 | 6.  | 1KIZOCS401   | T.S.BHOOMIKA    | Bhoark    | Buoy.      | Bhoche    | Bhook      | Blik   | Blos      | Bhos    |        |
| - |     |              | KISHOR. M.P     |           | KING       | Color     | 16.57      | Malos  | pels      | Bash    | Luch   |
| - | 81. | 1KZ19CS084   | RAVI.N.         | Rays      | Rash       | Kart      | Park       | Rand   | lass      | land    |        |
| _ | 9.  | 1KT19C5009   | ARAVINDA.P      | Pople.    | Aur)       | Same      | Dorl       | Pos    | las !     | fus     | Re     |
| - | 10  | 111965036    | KISHAN.N. GODDA |           | Kel        | Kull      | 1 xit      | (ki'Ma | 1 Li Hay  | Kuns    | Kirbon |
|   | 11/ | [KI19C5012   | Bhargara G.K    | Blu       | Red.       | Thay      | Bhut       | Blue   | Blus      | Bhomes  | Thus   |
| - | 12/ | [KI 19050 47 | Shaig Rehoman   | Du        | Vai.       | Sair      | franci     | Sur.   | Jan       | A       |        |
| - | 13/ | 1KI19C5016   | Charon Kuman. H | Cutt.     | Drund.     | arks.     | Certifican | chis   | this      | this    |        |
|   | 14/ | 1KI19CS029   | JEEVAN K.R      | · AII     | - Jun -    | ##        | And        | FF.    | 1         | مليل    |        |
|   | 15  | 1KT19CS114   | J.M. Charder    |           | #          | H         | W          |        |           |         |        |
|   | 16  | 1×11905020   | Duysk. T.M      |           | Deguli     | Dunkin    | Deguli     | Devel  | e Degule  | Degrali | Mayit  |
|   |     |              | Doopak.M.K      |           | DER        | 1200      | Day        | Dur    | ′ '       |         |        |
|   |     |              |                 |           |            |           |            |        |           |         |        |
|   |     |              | 1               |           |            |           |            |        |           |         |        |
|   | ,   |              |                 |           |            |           |            |        |           |         |        |
|   |     |              |                 |           |            |           |            |        |           |         |        |
|   |     |              |                 |           |            |           |            |        |           |         |        |
|   |     |              |                 |           |            |           |            |        |           |         |        |
|   |     |              |                 |           |            |           |            |        |           |         |        |
|   |     |              |                 | 1         |            |           |            |        |           |         |        |
|   |     |              |                 |           |            |           |            |        |           |         |        |
|   |     |              |                 |           |            |           | 1          |        |           |         |        |