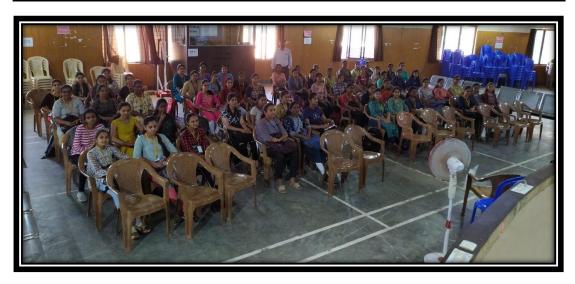

#### 3. Training Outline

Hands on training program on Python programming.

- # Explore The Usage Of Python.
- # Choose A Learning Environment.
- # Learn The Basic Syntax.
- # Practice Writing Code.
- # Discus Experience With Others.
- # Mentor And Share Knowledge.