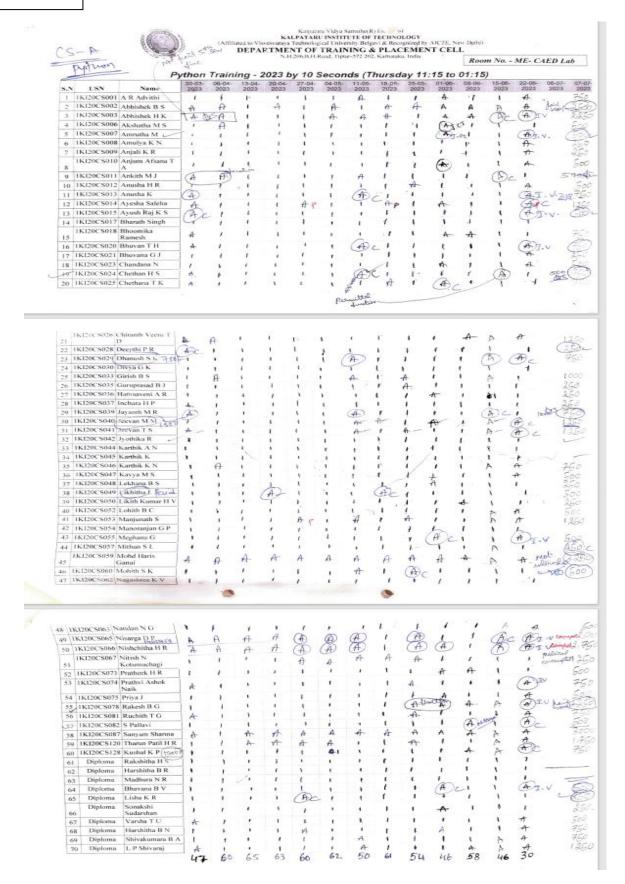

#### 4. Attendance

# DEPARTMENT OF TRAINING & PLACEMENT CELL, N.H.206,B.H.Road, Tiptur-572 202, Karnataka, India Internship program for 2023 batch students

|   |     |              | Internsh        | ip progra | m for 202. | 3 batch s | tudents    |        | 0         | 1       |        |
|---|-----|--------------|-----------------|-----------|------------|-----------|------------|--------|-----------|---------|--------|
|   | S.N | USN          | NAME            | 01/09     | 02/09      | 03/09     | 06/09      | 07/09  | 08/09     | 09109   | 10/09  |
|   | 11  | Screta D     | Sucha.D         | chala     | Cucus      | Suche     | eadre      | Such   | Sales     | Svelie  |        |
|   | 2   | IKIL7CS085   | Vidya. B        | Holyes    | Moly       |           | vidige     |        | vidu      | vidu    |        |
| - | 3/  | 1K219CSD66   | PRATHIMA. K.P   | pratin    | PHONE      | Pooli     | Pratus     | Proth  | Proprie   | Patrio  |        |
| - |     |              | RACHANA .S      | Radin     | Racus      | Lachas    | pack       | Parto  | 200hg     | Pache   |        |
|   | 5.1 | 1KZ19C8039   | LAKSHMI.S.      | lakelin   | Lather     | Latelui   | folder;    | Lather | Lake how, | Lakels  |        |
| 1 | 6.  | 1KIZOCS401   | T.S.BHOOMIKA    | Bhoark    | Buoy.      | Bhoche    | Bhook      | Blik   | Blos      | Bhos    |        |
| - |     |              | KISHOR. M.P     |           | KING       | Color     | 16.57      | Malos  | pels      | Bash    | Luch   |
| - | 81. | 1KZ19CS084   | RAVI.N.         | Rays      | Rash       | Kart      | Park       | Rand   | lass      | land    |        |
| _ | 9.  | 1KT19C5009   | ARAVINDA.P      | Pople.    | Aur)       | Same      | Dorl       | Pos    | las !     | fus     | Re     |
| - | 10  | 111965036    | KISHAN.N. GODDA |           | Kel        | Kull      | 1 xit      | (ki'Ma | 1 Li Hay  | Kuns    | Kirbon |
|   | 11/ | [KI19C5012   | Bhargara G.K    | Blu       | Red.       | Thay      | Bhut       | Blue   | Blus      | Bhomes  | Thus   |
| - | 12/ | [KI 19050 47 | Shaig Rehoman   | Du        | Vai.       | Sair      | franci     | Sur.   | Jan       | A       |        |
| - | 13/ | 1KI19C5016   | Charon Kuman. H | Cutt.     | Drund.     | arks.     | Certifican | chis   | this      | this    |        |
|   | 14/ | 1KI19CS029   | JEEVAN K.R      | · AII     | - Jun -    | ##        | And        | FF.    | 1         | مليل    |        |
|   | 15  | 1KT19CS114   | J.M. Charder    |           | #          | H         | W          |        |           |         |        |
|   | 16  | 1×11905020   | Duysk. T.M      |           | Deguli     | Dunkin    | Deguli     | Devel  | e Degule  | Degrali | Mayit  |
|   |     |              | Doopak.M.K      |           | DER        | 1200      | Day        | Dur    | ′ '       |         |        |
|   |     |              |                 |           |            |           |            |        |           |         |        |
|   |     |              | 1               |           |            |           |            |        |           |         |        |
|   | ,   |              |                 |           |            |           |            |        |           |         |        |
|   |     |              |                 |           |            |           |            |        |           |         |        |
|   |     |              |                 |           |            |           |            |        |           |         |        |
|   |     |              |                 |           |            |           |            |        |           |         |        |
|   |     |              |                 |           |            |           |            |        |           |         |        |
|   |     |              |                 | 1         |            |           |            |        |           |         |        |
|   |     |              |                 |           |            |           |            |        |           |         |        |
|   |     |              |                 |           |            |           | 1          |        |           |         |        |