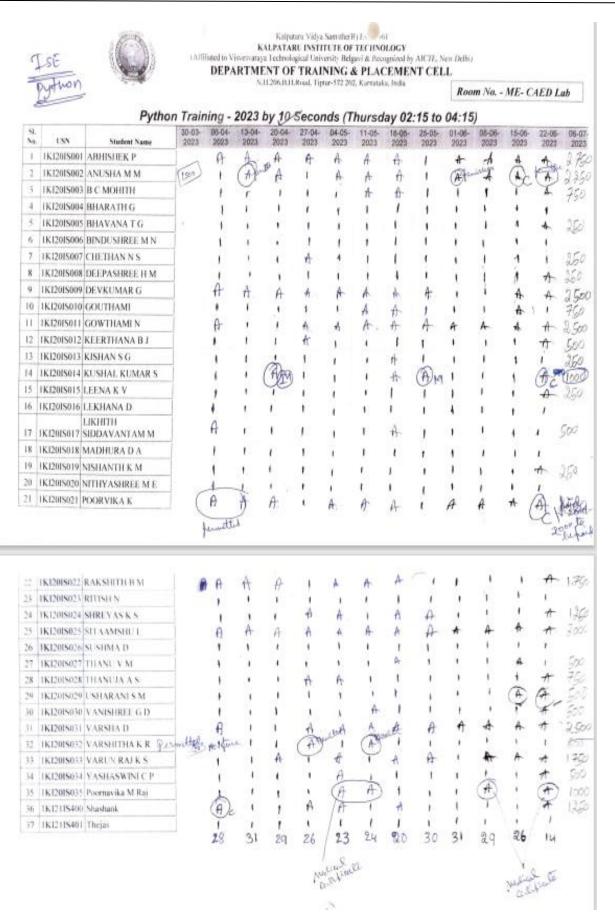

#### 4. Attendance

# DEPARTMENT OF TRAINING & PLACEMENT CELL, N.H.206,B.H.Road, Tiptur-572 202, Karnataka, India Internship program for 2023 batch students

|   |     |              | Internsh        | ip progra | m for 202. | 3 batch s | tudents    |        | 0         | 1       |        |
|---|-----|--------------|-----------------|-----------|------------|-----------|------------|--------|-----------|---------|--------|
|   | S.N | USN          | NAME            | 01/09     | 02/09      | 03/09     | 06/09      | 07/09  | 08/09     | 09109   | 10/09  |
|   | 11  | Screta D     | Sucha.D         | chala     | Cucus      | Suche     | eadre      | Such   | Sales     | Svelie  |        |
|   | 2   | IKIL7CS085   | Vidya. B        | Holyes    | Moly       |           | vidige     |        | vidu      | vidu    |        |
| - | 3/  | 1K219CSD66   | PRATHIMA. K.P   | pratin    | PHONE      | Pooli     | Pratus     | Proth  | Proprie   | Patrio  |        |
| - |     |              | RACHANA .S      | Radin     | Racus      | Lachas    | pack       | Parto  | 200hg     | Pache   |        |
|   | 5.1 | 1KZ19C8039   | LAKSHMI.S.      | lakelin   | Lather     | Latelui   | folder;    | Lather | Lake how, | Lakels  |        |
| 1 | 6.  | 1KIZOCS401   | T.S.BHOOMIKA    | Bhoark    | Buoy.      | Bhoche    | Bhook      | Blik   | Blos      | Bhos    |        |
| - |     |              | KISHOR. M.P     |           | KING       | Color     | 16.57      | Malos  | pels      | Bash    | Luch   |
| - | 81. | 1KZ19CS084   | RAVI.N.         | Rays      | Rash       | Kart      | Park       | Rand   | lass      | land    |        |
| _ | 9.  | 1KT19C5009   | ARAVINDA.P      | Pople.    | Aur)       | Same      | Dorl       | Pos    | las !     | fus     | Re     |
| - | 10  | 111965036    | KISHAN.N. GODDA |           | Kel        | Kull      | 1 xit      | (ki'Ma | 1 Li Hay  | Kuns    | Kirbon |
|   | 11/ | [KI19C5012   | Bhargara G.K    | Blu       | Red.       | Thay      | Bhut       | Blue   | Blus      | Bhomes  | Thus   |
| - | 12/ | [KI 19050 47 | Shaig Rehoman   | Du        | Vai.       | Sair      | franci     | Sur.   | Jan       | A       |        |
| - | 13/ | 1KI19C5016   | Charon Kuman. H | Cutt.     | Drund.     | arks.     | Certifican | chis   | this      | this    |        |
|   | 14/ | 1KI19CS029   | JEEVAN K.R      | · AII     | - Jun -    | ##        | And        | FF.    | 1         | مليل    |        |
|   | 15  | 1KT19CS114   | J.M. Charder    |           | #          | H         | W          |        |           |         |        |
|   | 16  | 1×11905020   | Duysk. T.M      |           | Deguli     | Dunkin    | Deguli     | Devel  | e Degule  | Degrali | Mayit  |
|   |     |              | Doopak.M.K      |           | DER        | 1200      | Day        | Dur    | ′ '       |         |        |
|   |     |              |                 |           |            |           |            |        |           |         |        |
|   |     |              | 1               |           |            |           |            |        |           |         |        |
|   | ,   |              |                 |           |            |           |            |        |           |         |        |
|   |     |              |                 |           |            |           |            |        |           |         |        |
|   |     |              |                 |           |            |           |            |        |           |         |        |
|   |     |              |                 |           |            |           |            |        |           |         |        |
|   |     |              |                 |           |            |           |            |        |           |         |        |
|   |     |              |                 | 1         |            |           |            |        |           |         |        |
|   |     |              |                 |           |            |           |            |        |           |         |        |
|   |     |              |                 |           |            |           | 1          |        |           |         |        |