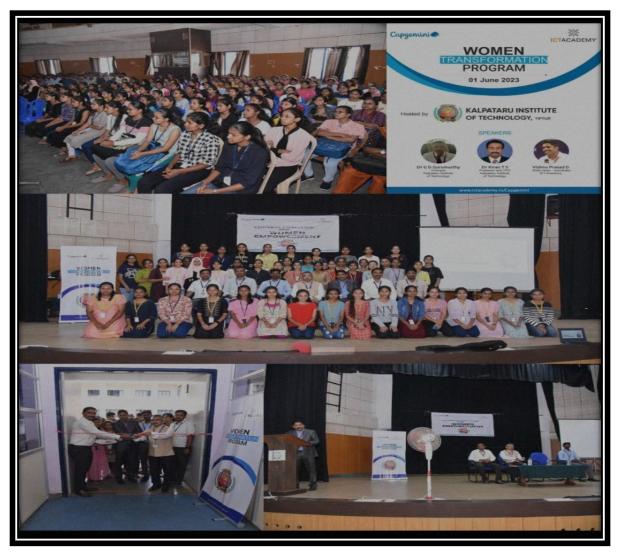

# List of Add on course 2022-23

| Sl.                                               | Add on course                                  | Through     | Da         | ite        | Daga Number |
|---------------------------------------------------|------------------------------------------------|-------------|------------|------------|-------------|
| No.                                               | Add on course                                  | Through     | From       | To         | Page Number |
| 1                                                 | Technical Training on Python                   | 10 Seconds  | 01/09/2022 | 10/09/2022 | 2-16        |
| 2                                                 | Python Training in 5 <sup>th</sup> sem         | 10 Seconds  | 03/11/2022 | 19/01/2023 | 17-29       |
| 3 Python Training in 6 <sup>th</sup> sem 10 Secon |                                                | 10 Seconds  | 30/03/2023 | 23/06/2023 | 30-38       |
| 4                                                 | Aptitude Training<br>Program                   | 10 Seconds  | 30/03/2023 | 23/06/2023 | 39-48       |
| 5                                                 | Slot – 1 - Life skill<br>(30 Hours)            | ICT Academy | 22-04-2023 | 26-04-2023 | 49-58       |
| 6                                                 | Slot – 2 -<br>Professional skill<br>(40 Hours) | ICT Academy | 12-05-2023 | 17-05-2023 | 59-72       |