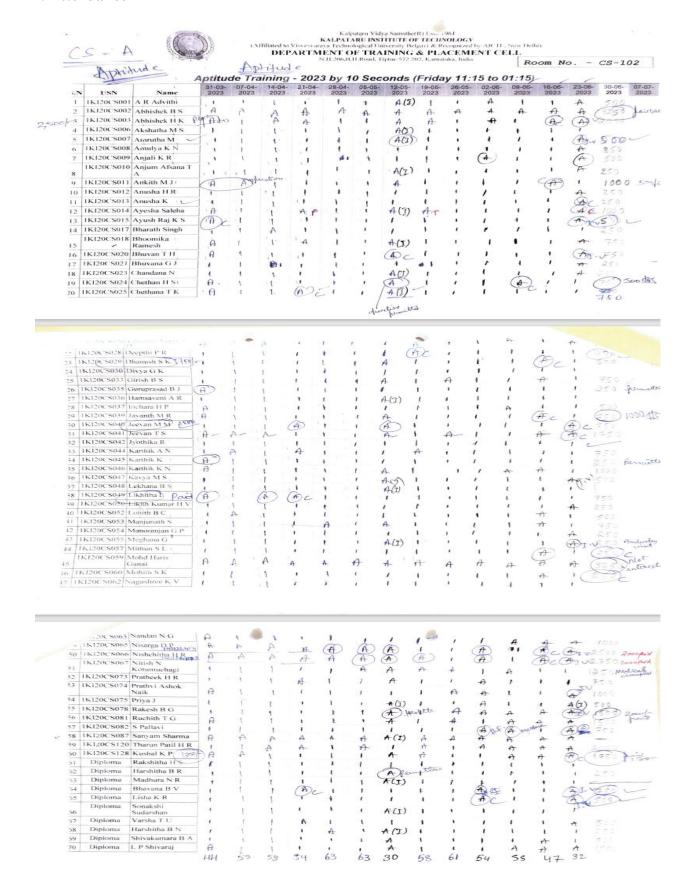

#### 4. Attendance

# DEPARTMENT OF TRAINING & PLACEMENT CELL, N.H.206,B.H.Road, Tiptur-572 202, Karnataka, India Internship program for 2023 batch students

|   |     |              | Internsh        | ip progra | m for 202. | 3 batch s | tudents    |        | 0         | 1       |        |
|---|-----|--------------|-----------------|-----------|------------|-----------|------------|--------|-----------|---------|--------|
|   | S.N | USN          | NAME            | 01/09     | 02/09      | 03/09     | 06/09      | 07/09  | 08/09     | 09109   | 10/09  |
|   | 11  | Screta D     | Sucha.D         | chala     | Cucus      | Suche     | eadre      | Such   | Sales     | Svelie  |        |
|   | 2   | IKIL7CS085   | Vidya. B        | Holyes    | Moly       |           | vidige     |        | vidu      | vidu    |        |
| - | 3/  | 1K219CSD66   | PRATHIMA. K.P   | pratin    | PHONE      | Pooli     | Pratus     | Proth  | Proprie   | Patrio  |        |
| - |     |              | RACHANA .S      | Radin     | Racus      | Lachas    | pack       | Parto  | 200hg     | Pache   |        |
|   | 5.1 | 1KZ19C8039   | LAKSHMI.S.      | lakelin   | Lather     | Latelui   | folder;    | Lather | Lake how, | Lakels  |        |
| 1 | 6.  | 1KIZOCS401   | T.S.BHOOMIKA    | Bhoark    | Buoy.      | Bhoche    | Bhook      | Blik   | Blos      | Bhos    |        |
| - |     |              | KISHOR. M.P     |           | KING       | Color     | 16.57      | Malos  | pels      | Bash    | Luch   |
| - | 81. | 1KZ19CS084   | RAVI.N.         | Rays      | Rash       | Kart      | Park       | Rand   | lass      | land    |        |
| _ | 9.  | 1KT19C5009   | ARAVINDA.P      | Pople.    | Aur)       | Same      | Dorl       | Pos    | las !     | fus     | Re     |
| - | 10  | 111965036    | KISHAN.N. GODDA |           | Kel        | Kull      | 1 xit      | (ki'Ma | 1 Li Hay  | Kuns    | Kirbon |
|   | 11/ | [KI19C5012   | Bhargara G.K    | Blu       | Red.       | Thay      | Bhut       | Blue   | Blus      | Bhomes  | Thus   |
| - | 12/ | [KI 19050 47 | Shaig Rehoman   | Du        | Vai.       | Sair      | franci     | Sur.   | Jan       | A       |        |
| - | 13/ | 1KI19C5016   | Charon Kuman. H | Cutt.     | Drund.     | arks.     | Certifican | chis   | this      | this    |        |
|   | 14/ | 1KI19CS029   | JEEVAN K.R      | · AII     | - Jun -    | ##        | And        | FF.    | 1         | مليل    |        |
|   | 15  | 1KT19CS114   | J.M. Charder    |           | #          | H         | W          |        |           |         |        |
|   | 16  | 1×11905020   | Duysk. T.M      |           | Deguli     | Dunkin    | Deguli     | Devel  | e Degule  | Degrali | Mayit  |
|   |     |              | Doopak.M.K      |           | DER        | 1200      | Day        | Dur    | ′ '       |         |        |
|   |     |              |                 |           |            |           |            |        |           |         |        |
|   |     |              | 1               |           |            |           |            |        |           |         |        |
|   | ,   |              |                 |           |            |           |            |        |           |         |        |
|   |     |              |                 |           |            |           |            |        |           |         |        |
|   |     |              |                 |           |            |           |            |        |           |         |        |
|   |     |              |                 |           |            |           |            |        |           |         |        |
|   |     |              |                 |           |            |           |            |        |           |         |        |
|   |     |              |                 | 1         |            |           |            |        |           |         |        |
|   |     |              |                 |           |            |           |            |        |           |         |        |
|   |     |              |                 |           |            |           | 1          |        |           |         |        |