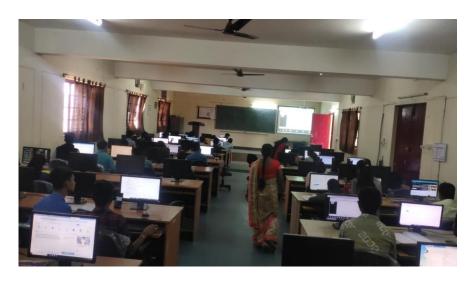

# "Technical Training on Python"

**On Python Programming** 

For 2023 batch students (All Branch)
Supported by

Date:

01/09/2022

to

10/09/2022

**VENUE: Browsing Centre KIT** 

#### 3. Training Outline

Hands on training program on Python programming.

- # Explore The Usage Of Python.
- # Choose A Learning Environment.
- # Learn The Basic Syntax.
- # Practice Writing Code.
- # Discus Experience With Others.
- # Mentor And Share Knowledge.