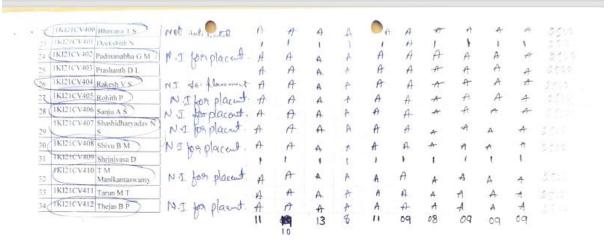

#### 4. Attendance

# DEPARTMENT OF TRAINING & PLACEMENT CELL, N.H.206,B.H.Road, Tiptur-572 202, Karnataka, India Internship program for 2023 batch students

|   |     |              | Internsh        | ip progra | m for 202. | 3 batch s | tudents    |        | 0         | 1       |        |
|---|-----|--------------|-----------------|-----------|------------|-----------|------------|--------|-----------|---------|--------|
|   | S.N | USN          | NAME            | 01/09     | 02/09      | 03/09     | 06/09      | 07/09  | 08/09     | 09109   | 10/09  |
|   | 11  | Screta D     | Sucha.D         | chala     | Cucus      | Suche     | eadre      | Such   | Sales     | Svelie  |        |
|   | 2   | IKIL7CS085   | Vidya. B        | Holyes    | Moly       |           | vidige     |        | vidu      | vidu    |        |
| - | 3/  | 1K219CSD66   | PRATHIMA. K.P   | pratin    | PHONE      | Pooli     | Pratus     | Proth  | Proprie   | Patrio  |        |
| - |     |              | RACHANA .S      | Radin     | Racus      | Lachas    | pack       | Parto  | 200hg     | Pache   |        |
|   | 5.1 | 1KZ19C8039   | LAKSHMI.S.      | lakelin   | Lather     | Latelui   | folder;    | Lather | Lake how, | Lakels  |        |
| 1 | 6.  | 1KIZOCS401   | T.S.BHOOMIKA    | Bhoark    | Buoy.      | Bhoche    | Bhook      | Blik   | Blos      | Bhos    |        |
| - |     |              | KISHOR. M.P     |           | KING       | Color     | 16.57      | Malos  | pels      | Bash    | Luch   |
| - | 81. | 1KZ19CS084   | RAVI.N.         | Rays      | Rash       | Kart      | Park       | Rand   | lass      | land    |        |
| _ | 9.  | 1KT19C5009   | ARAVINDA.P      | Pople.    | Aur)       | Same      | Dorl       | Pos    | las !     | fus     | Re     |
| - | 10  | 111965036    | KISHAN.N. GODDA |           | Kel        | Kull      | 1 xit      | (ki'Ma | 1 Li Hay  | Kuns    | Kirbon |
|   | 11/ | [KI19C5012   | Bhargara G.K    | Blu       | Red.       | Thay      | Bhut       | Blue   | Blus      | Bhomes  | Thus   |
| - | 12/ | [KI 19050 47 | Shaig Rehoman   | Du        | Vai.       | Sair      | franci     | Sur.   | Jan       | A       |        |
| - | 13/ | 1KI19C5016   | Charon Kuman. H | Cutt.     | Drund.     | arks.     | Certifican | chis   | this      | this    |        |
|   | 14/ | 1KI19CS029   | JEEVAN K.R      | · AII     | - Jun -    | ##        | And        | FF.    | 1         | مليل    |        |
|   | 15  | 1KT19CS114   | J.M. Charder    |           | #          | H         | W          |        |           |         |        |
|   | 16  | 1×11905020   | Duysk. T.M      |           | Deguli     | Dunkin    | Deguli     | Devel  | e Degule  | Degrali | Mayit  |
|   |     |              | Doopak.M.K      |           | DER        | 1200      | Day        | Dur    | ′ '       |         |        |
|   |     |              |                 |           |            |           |            |        |           |         |        |
|   |     |              | 1               |           |            |           |            |        |           |         |        |
|   | ,   |              |                 |           |            |           |            |        |           |         |        |
|   |     |              |                 |           |            |           |            |        |           |         |        |
|   |     |              |                 |           |            |           |            |        |           |         |        |
|   |     |              |                 |           |            |           |            |        |           |         |        |
|   |     |              |                 |           |            |           |            |        |           |         |        |
|   |     |              |                 | 1         |            |           |            |        |           |         |        |
|   |     |              |                 |           |            |           |            |        |           |         |        |
|   |     |              |                 |           |            |           | 1          |        |           |         |        |