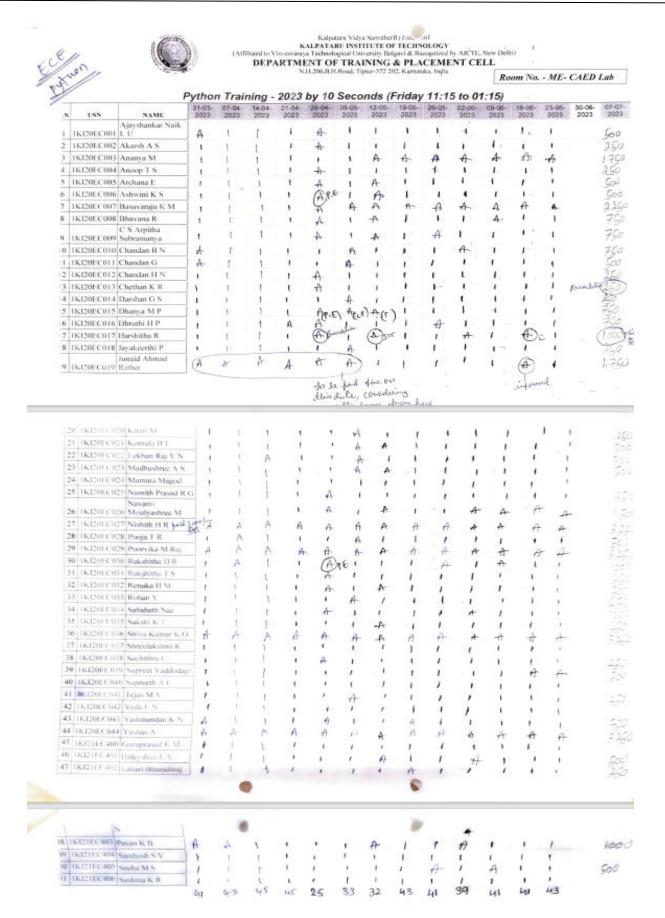

#### 4. Attendance

# DEPARTMENT OF TRAINING & PLACEMENT CELL, N.H.206,B.H.Road, Tiptur-572 202, Karnataka, India Internship program for 2023 batch students

|   |     |              | Internsh        | ip progra | m for 202. | 3 batch s | tudents    |        | 0         | 1       |        |
|---|-----|--------------|-----------------|-----------|------------|-----------|------------|--------|-----------|---------|--------|
|   | S.N | USN          | NAME            | 01/09     | 02/09      | 03/09     | 06/09      | 07/09  | 08/09     | 09109   | 10/09  |
|   | 11  | Screta D     | Sucha.D         | chala     | Cucus      | Suche     | eadre      | Such   | Sales     | Svelie  |        |
|   | 2   | IKIL7CS085   | Vidya. B        | Holyes    | Moly       |           | vidige     |        | vidu      | vidu    |        |
| - | 3/  | 1K219CSD66   | PRATHIMA. K.P   | pratin    | PHONE      | Pooli     | Pratus     | Proth  | Proprie   | Patrio  |        |
| - |     |              | RACHANA .S      | Radin     | Racus      | Lachas    | pack       | Parto  | 200hg     | Pache   |        |
|   | 5.1 | 1KZ19C8039   | LAKSHMI.S.      | lakelin   | Lather     | Latelui   | folder;    | Lather | Lake how, | Lakels  |        |
| 1 | 6.  | 1KIZOCS401   | T.S.BHOOMIKA    | Bhoark    | Buoy.      | Bhoche    | Bhook      | Blik   | Blos      | Bhos    |        |
| - |     |              | KISHOR. M.P     |           | KING       | Color     | 16.57      | Malos  | pels      | Bash    | Luch   |
| - | 81. | 1KZ19CS084   | RAVI.N.         | Rays      | Rash       | Kart      | Park       | Rand   | lass      | land    |        |
| _ | 9.  | 1KT19C5009   | ARAVINDA.P      | Pople.    | Aur)       | Same      | Dorl       | Pos    | las !     | fus     | Re     |
| - | 10  | 111965036    | KISHAN.N. GODDA |           | Kel        | Kull      | 1 xit      | (ki'Ma | 1 Li Hay  | Kuns    | Kirbon |
|   | 11/ | [KI19C5012   | Bhargara G.K    | Blu       | Red.       | Thay      | Bhut       | Blue   | Blus      | Bhomes  | Thus   |
| - | 12/ | [KI 19050 47 | Shaig Rehoman   | Du        | Vai.       | Sair      | franci     | Sur.   | Jan       | A       |        |
| - | 13/ | 1KI19C5016   | Charon Kuman. H | Cutt.     | Drund.     | arks.     | Certifican | chis   | this      | this    |        |
|   | 14/ | 1KI19CS029   | JEEVAN K.R      | · AII     | - Jun -    | ##        | And        | FF.    | 1         | مليل    |        |
|   | 15  | 1KT19CS114   | J.M. Charder    |           | #          | H         | W          |        |           |         |        |
|   | 16  | 1×11905020   | Duysk. T.M      |           | Deguli     | Dunkin    | Deguli     | Devel  | e Degule  | Degrali | Mayit  |
|   |     |              | Doopak.M.K      |           | DER        | 1200      | Day        | Dur    | ′ '       |         |        |
|   |     |              |                 |           |            |           |            |        |           |         |        |
|   |     |              | 1               |           |            |           |            |        |           |         |        |
|   | ,   |              |                 |           |            |           |            |        |           |         |        |
|   |     |              |                 |           |            |           |            |        |           |         |        |
|   |     |              |                 |           |            |           |            |        |           |         |        |
|   |     |              |                 |           |            |           |            |        |           |         |        |
|   |     |              |                 |           |            |           |            |        |           |         |        |
|   |     |              |                 | 1         |            |           |            |        |           |         |        |
|   |     |              |                 |           |            |           |            |        |           |         |        |
|   |     |              |                 |           |            |           | 1          |        |           |         |        |