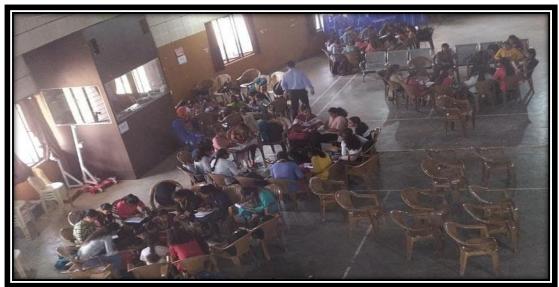

#### 3. Training Outline

Hands on training program on Python programming.

- # Explore The Usage Of Python.
- # Choose A Learning Environment.
- # Learn The Basic Syntax.
- # Practice Writing Code.
- # Discus Experience With Others.
- # Mentor And Share Knowledge.