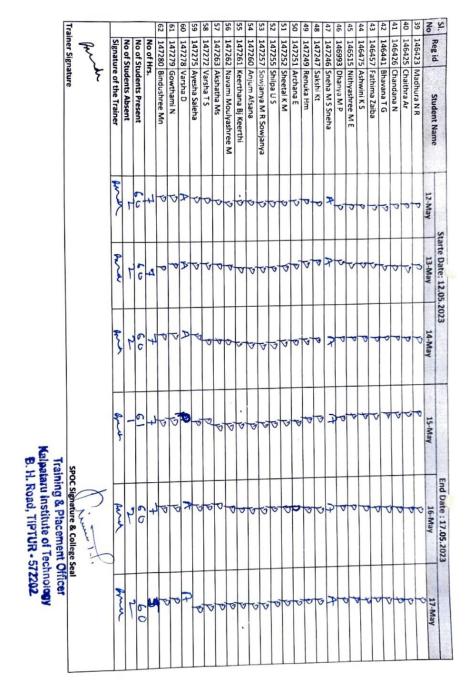

#### 4. Attendance

# DEPARTMENT OF TRAINING & PLACEMENT CELL, N.H.206,B.H.Road, Tiptur-572 202, Karnataka, India Internship program for 2023 batch students

|   |     |              | Internsh        | ip progra | m for 202. | 3 batch s | tudents    |        | 0         | 1       |        |
|---|-----|--------------|-----------------|-----------|------------|-----------|------------|--------|-----------|---------|--------|
|   | S.N | USN          | NAME            | 01/09     | 02/09      | 03/09     | 06/09      | 07/09  | 08/09     | 09109   | 10/09  |
|   | 11  | Screta D     | Sucha.D         | chala     | Cucus      | Suche     | eadre      | Such   | Sales     | Svelie  |        |
|   | 2   | IKIL7CS085   | Vidya. B        | Holyes    | Moly       |           | vidige     |        | vidu      | vidu    |        |
| - | 3/  | 1K219CSD66   | PRATHIMA. K.P   | pratin    | PHONE      | Pooli     | Pratus     | Proth  | Proprie   | Patrio  |        |
| - |     |              | RACHANA .S      | Radin     | Racus      | Lachas    | pack       | Parto  | 200hg     | Pache   |        |
|   | 5.1 | 1KZ19C8039   | LAKSHMI.S.      | lakelin   | Lather     | Latelui   | folder;    | Lather | Lake how, | Lakels  |        |
| 1 | 6.  | 1KIZOCS401   | T.S.BHOOMIKA    | Bhoark    | Buoy.      | Bhoche    | Bhook      | Blik   | Blos      | Bhos    |        |
| - |     |              | KISHOR. M.P     |           | KING       | Color     | 16.57      | Malos  | pels      | Bash    | Luch   |
| - | 81. | 1KZ19CS084   | RAVI.N.         | Rays      | Rash       | Kart      | Park       | Rand   | lass      | land    |        |
| _ | 9.  | 1KT19C5009   | ARAVINDA.P      | Pople.    | Aur)       | Same      | Dorl       | Pos    | las !     | fus     | Re     |
| - | 10  | 111965036    | KISHAN.N. GODDA |           | Kel        | Kull      | 1 xit      | (ki'Ma | 1 Li Hay  | Kuns    | Kirbon |
|   | 11/ | [KI19C5012   | Bhargara G.K    | Blu       | Red.       | Thay      | Bhut       | Blue   | Blus      | Bhomes  | Thus   |
| - | 12/ | [KI 19050 47 | Shaig Rehoman   | Du        | Vai.       | Sair      | franci     | Sur.   | Jan       | A       |        |
| - | 13/ | 1KI19C5016   | Charon Kuman. H | Cutt.     | Drund.     | arks.     | Certifican | chis   | this      | this    |        |
|   | 14/ | 1KI19CS029   | JEEVAN K.R      | · AII     | - Jun -    | ##        | And        | FF.    | 1         | مليل    |        |
|   | 15  | 1KT19CS114   | J.M. Charder    |           | #          | H         | W          |        |           |         |        |
|   | 16  | 1×11905020   | Duysk. T.M      |           | Deguli     | Dunkin    | Deguli     | Devel  | e Degule  | Degrali | Mayit  |
|   |     |              | Doopak.M.K      |           | DER        | 1200      | Day        | Dur    | ′ '       |         |        |
|   |     |              |                 |           |            |           |            |        |           |         |        |
|   |     |              | 1               |           |            |           |            |        |           |         |        |
|   | ,   |              |                 |           |            |           |            |        |           |         |        |
|   |     |              |                 |           |            |           |            |        |           |         |        |
|   |     |              |                 |           |            |           |            |        |           |         |        |
|   |     |              |                 |           |            |           |            |        |           |         |        |
|   |     |              |                 |           |            |           |            |        |           |         |        |
|   |     |              |                 | 1         |            |           |            |        |           |         |        |
|   |     |              |                 |           |            |           |            |        |           |         |        |
|   |     |              |                 |           |            |           | 1          |        |           |         |        |