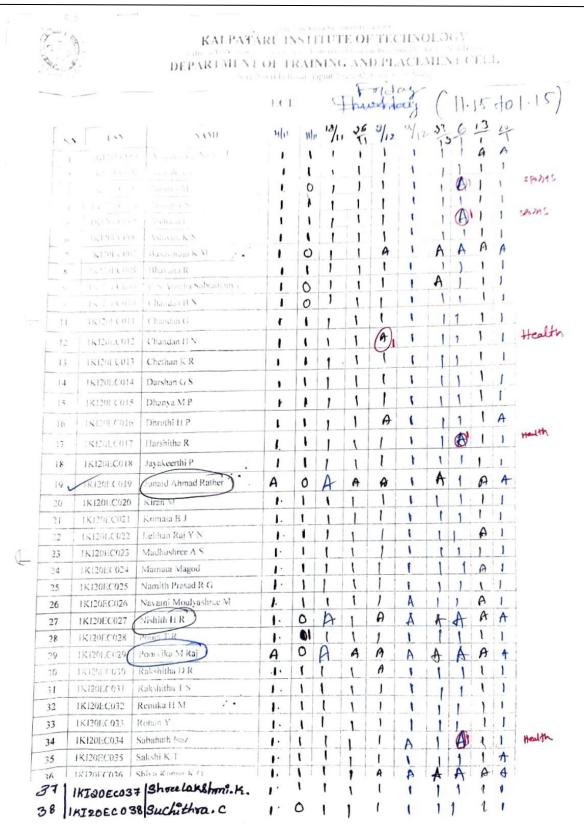

#### 4. Attendance

# DEPARTMENT OF TRAINING & PLACEMENT CELL, N.H.206,B.H.Road, Tiptur-572 202, Karnataka, India Internship program for 2023 batch students

|   |     |              | Internsh        | ip progra | m for 202. | 3 batch s | tudents    |        | 0         | 1       |        |
|---|-----|--------------|-----------------|-----------|------------|-----------|------------|--------|-----------|---------|--------|
|   | S.N | USN          | NAME            | 01/09     | 02/09      | 03/09     | 06/09      | 07/09  | 08/09     | 09109   | 10/09  |
|   | 11  | Screta D     | Sucha.D         | chala     | Cucus      | Suche     | eadre      | Such   | Sales     | Svelie  |        |
|   | 2   | IKIL7CS085   | Vidya. B        | Holyes    | Moly       |           | vidige     |        | vidu      | vidu    |        |
| - | 3/  | 1K219CSD66   | PRATHIMA. K.P   | pratin    | PHONE      | Pooli     | Pratus     | Proth  | Proprie   | Patrio  |        |
| - |     |              | RACHANA .S      | Radin     | Racus      | Lachas    | pack       | Parto  | 200hg     | Pache   |        |
|   | 5.1 | 1KZ19C8039   | LAKSHMI.S.      | lakelin   | Lather     | Latelui   | folder;    | Lather | Lake how, | Lakels  |        |
| 1 | 6.  | 1KIZOCS401   | T.S.BHOOMIKA    | Bhoark    | Buoy.      | Bhoche    | Bhook      | Blik   | Blos      | Bhos    |        |
| - |     |              | KISHOR. M.P     |           | KING       | Color     | 16.57      | Malos  | pels      | Bash    | Luch   |
| - | 81. | 1KZ19CS084   | RAVI.N.         | Rays      | Rash       | Kart      | Park       | Rand   | lass      | land    |        |
| _ | 9.  | 1KT19C5009   | ARAVINDA.P      | Pople.    | Aur)       | Same      | Dorl       | Pos    | las !     | fus     | Re     |
| - | 10  | 111965036    | KISHAN.N. GODDA |           | Kel        | Kull      | 1 xit      | (ki'Ma | 1 Li Hay  | Kuns    | Kirbon |
|   | 11/ | [KI19C5012   | Bhargara G.K    | Blu       | Red.       | Thay      | Bhut       | Blue   | Blus      | Bhomes  | Thus   |
| - | 12/ | [KI 19050 47 | Shaig Rehoman   | Du        | Vai.       | Sair      | franci     | Sur.   | Jan       | A       |        |
| - | 13/ | 1KI19C5016   | Charon Kuman. H | Cutt.     | Drund.     | arks.     | Certifican | chis   | this      | this    |        |
|   | 14/ | 1KI19CS029   | JEEVAN K.R      | · AII     | - Jun -    | ##        | And        | FF.    | 1         | مليل    |        |
|   | 15  | 1KT19CS114   | J.M. Charder    |           | #          | H         | W          |        |           |         |        |
|   | 16  | 1×11905020   | Duysk. T.M      |           | Deguli     | Dunkin    | Deguli     | Devel  | e Degule  | Degrali | Mayit  |
|   |     |              | Doopak.M.K      |           | DER        | 1200      | Day        | Dur    | ′ '       |         |        |
|   |     |              |                 |           |            |           |            |        |           |         |        |
|   |     |              | 1               |           |            |           |            |        |           |         |        |
|   | ,   |              |                 |           |            |           |            |        |           |         |        |
|   |     |              |                 |           |            |           |            |        |           |         |        |
|   |     |              |                 |           |            |           |            |        |           |         |        |
|   |     |              |                 |           |            |           |            |        |           |         |        |
|   |     |              |                 |           |            |           |            |        |           |         |        |
|   |     |              |                 | 1         |            |           |            |        |           |         |        |
|   |     |              |                 |           |            |           |            |        |           |         |        |
|   |     |              |                 |           |            |           | 1          |        |           |         |        |