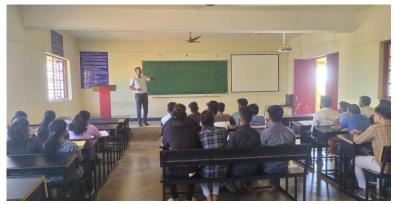

# "Technical Training on Python"

**On Python Programming** 

For 2023 batch students (All Branch)
Supported by

Date:

01/09/2022

to

10/09/2022

**VENUE: Browsing Centre KIT** 

#### 2. Trainer Profile

Siddarth Shankar BR completed his degree in BE - Information Scienceand Engineeringfrom Malnad College of Engineering, Hassan and degreein MTech - Bioinformatics fromDayananda Sagar College Of Engineering, Bengaluru. He has 6+ Years of experience inSoftware Industry working invaried domains such as Web Services, Internet Of Things andbuildingERP applications for medium and large scale enterprises. He is also an experienced co-founder for a start-up Vectorfab which builds ERP appsand IOT apps. He is also serving as a Solutions Architect for Bengalurubased company Third Eye Creative. His strong areas of expertise areRDBMS, Javascript, Python, PHP, AWS EC2 Cloud, MQTT Brokers andBluetooth Low Energy devices.

#### 3. Training Outline

Hands on training program on Python programming.

- # Explore The Usage Of Python.
- # Choose A Learning Environment.
- # Learn The Basic Syntax.
- # Practice Writing Code.
- # Discus Experience With Others.
- # Mentor And Share Knowledge.