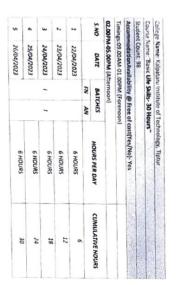

# List of Add on course 2022-23

| Sl.                                               | Add on course                                  | Through     | Da         | ite        | Daga Number |
|---------------------------------------------------|------------------------------------------------|-------------|------------|------------|-------------|
| No.                                               | Add on course                                  | Through     | From       | To         | Page Number |
| 1                                                 | Technical Training on Python                   | 10 Seconds  | 01/09/2022 | 10/09/2022 | 2-16        |
| 2                                                 | Python Training in 5 <sup>th</sup> sem         | 10 Seconds  | 03/11/2022 | 19/01/2023 | 17-29       |
| 3 Python Training in 6 <sup>th</sup> sem 10 Secon |                                                | 10 Seconds  | 30/03/2023 | 23/06/2023 | 30-38       |
| 4                                                 | Aptitude Training<br>Program                   | 10 Seconds  | 30/03/2023 | 23/06/2023 | 39-48       |
| 5                                                 | Slot – 1 - Life skill<br>(30 Hours)            | ICT Academy | 22-04-2023 | 26-04-2023 | 49-58       |
| 6                                                 | Slot – 2 -<br>Professional skill<br>(40 Hours) | ICT Academy | 12-05-2023 | 17-05-2023 | 59-72       |