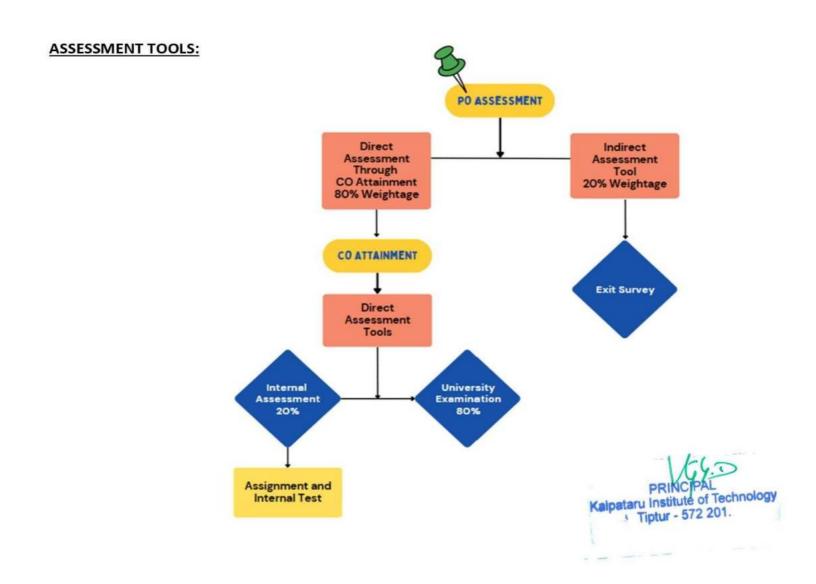

Attainment of the COs can be measured directly and indirectly.

Direct attainment basically displays the student's knowledge and skills from their performance. It can be determined from the performance of the students in all the relevant assessment instruments – like internal assessments, assignments, quiz and final university examination. These methods provide a sampling of what students know and/or can do and provide strong evidence of student learning.

Indirect methods such as surveys and interviews ask the stakeholders to reflect on student's learning. They assess opinions or thoughts about the graduate's knowledge or skills.

Indirect measures can provide information about graduate's perception of their learning and how this learning is valued by different stakeholders.

#### **Overall CO Attainment**

> The overall CO attainment is calculated on a scale of 3 by considering 80 % of the level of attainment from University examination and 20% of the level of attainment from Internal assessment.