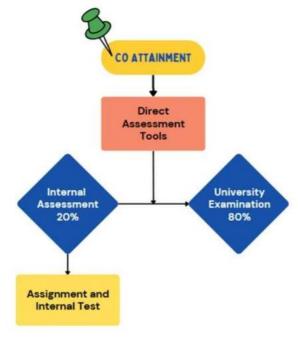

#### Internal Assessment Score:

The internal assessment score is determined as per the following rubrics:

| Range        | Level of Attainment |
|--------------|---------------------|
| 60-70 %      | 1                   |
| >70 to <80 % | 2                   |
| >=80 %       | 3                   |

#### University Examination Score:

the following

The University examination score is determined as per rubrics:

| Range        | Level of Attainment |
|--------------|---------------------|
| 60-70 %      | 1                   |
| >70 to <80 % | 2                   |
| >=80 %       | 3                   |

#### **Overall CO Attainment**

> The overall CO attainment is calculated on a scale of 3 by considering 80 % of the level of attainment from University examination and 20% of the level of attainment from Internal assessment.