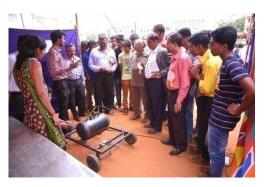

#### About SIPE-2k17

The south India Project Exhibition (SIPE-2k17) is organized for the first time in Dept. of Mech. Engg. to facilitate the students who carryout projects for their academics. We are providing a platform for the budding engineers of future who are the builders of our nation.