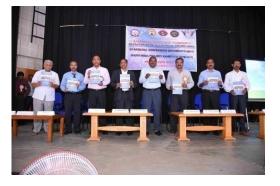

With reference to above cited subject, the Dept. of Mechanical Engg., KIT-Tiptur are organizing 3<sup>rd</sup> National conference (Mechmastic-2k17) and South India Project Exhibition (SIPE-2k17) on 18<sup>th</sup> & 19<sup>th</sup> May 2017.

Date: 11-5-2017

MESSAGE

It is a matter of pride to note that Department of Mechanical Engineering of Kalpataru Institute of Technology, Tiptur, is organizing 3<sup>rd</sup> National Conference 'Mechmastic -2k17' and South India project Exhibition 'SIPE-2k17' on 18<sup>th</sup> and 19<sup>th</sup> May 2017.