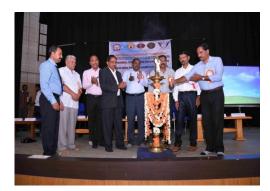

To.

Sub: A kind request to be the adjudicator for the National conference (Mechmastic-2k17) at our campus on 18<sup>th</sup> May 2017.

Apropos the aforesaid subject, I am pleased to inform you that our college Kalpataru Institute of Technology, Tiptur is organizing a National conference (Mechmastic-2k17) at our campus on Thursday, 18<sup>th</sup> May 2017. The conference will kick-off with an inaugural ceremony on 18<sup>th</sup> May 2017 which would be followed by technical sessions entailing paper presentation that is expected to stretch for a day.

request you to confer upon us the honor of being adjudicator on 18<sup>th</sup> May 2017. The detailed version of the program will be duly mailed to you.

We are eagerly awaiting your positive assent in this regard.