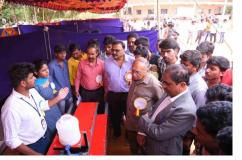

#### About SIPE-2k17

The south India Project Exhibition (SIPE-2k17) is organized for the first time in Dept. of Mech. Engg. to facilitate the students who carryout projects for their academics. We are providing a platform for the budding engineers of future who are the builders of our nation.