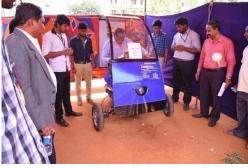

#### About SIPE-2k17

The south India Project Exhibition (SIPE-2k17) is organized for the first time in Dept. of Mech. Engg. to facilitate the students who carryout projects for their academics. We are providing a platform for the budding engineers of future who are the builders of our nation.