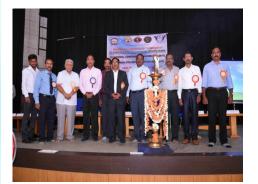

Apropos the aforesaid subject, I am pleased to inform you that our college Kalpataru Institute of Technology, Tiptur is organizing a National conference (Mechmastic-2k17) at our campus on Thursday, 18th May 2017. The conference will kick-off with an inaugural ceremony on 18th May 2017 which would be followed by technical sessions entailing paper presentation that is expected to stretch for a day.

I request you to confer upon us the honor of being adjudicator on 18th May 2017. The detailed verion of the program will be duly mailed to you.

We are eagerly awaiting your positive assent in this regard.