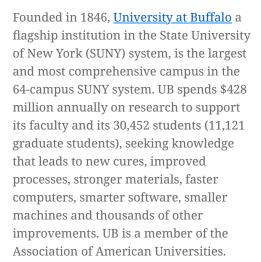

## About SUNY and the University at Buffalo (UB)

The State University of New York is the largest comprehensive university system in the United States. SUNY serves nearly 1.3 million students, including nearly 600,000 in credit bearing courses and programs and more than 700,000 through continuing education and community outreach programs. Our nearly 3 million SUNY alumni are located around the globe, each making their own unique impact.

**Quick Facts About UB** 

University at Buffalo | engineering.buffalo.edu

This email was sent to raddi04@yahoo.com by Kemper Lewis, Dean.

<u>Unsubscribe</u> from University at Buffalo SUNY Engineering and Applied Sciences.